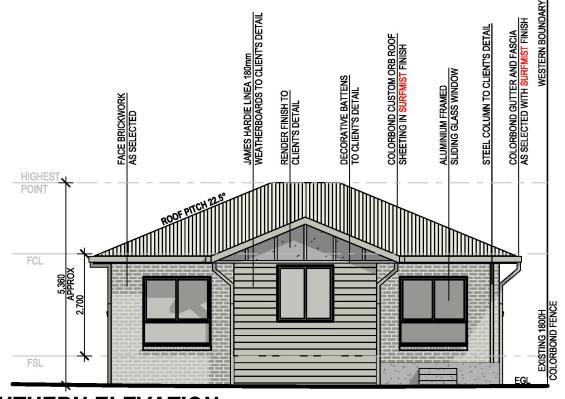

# MEDIUM DENSITY RESIDENTIAL

4 GIDLEY STREET, WEST TAMWORTH NSW 2340













#### **UNIT 1 - SOUTHERN ELEVATION**

SCALE 1:100@A3



#### **UNIT 1 - EASTERN ELEVATION**

LEGEND

EGL FGL FCL FSL RC ENG.

SCALE 1:100@A3

# MEDIUM DENSITY RESIDENTIAL 4 GIDLEY STREET TAMWORTH NSW 2340

| 1 | TRC NOTES                                                                                                              |  |  |  |  |  |
|---|------------------------------------------------------------------------------------------------------------------------|--|--|--|--|--|
|   | ITIONAL UNDERFLOOR DRAINAGE PIPES TO ENABLE THE CONNECTIO<br>AN EXTERNAL GREYWATER REUSE DEVICE TO BE INSTALLED DURING |  |  |  |  |  |
| 1 | CONSTRUCTION                                                                                                           |  |  |  |  |  |

| , | DATE     | AMEN