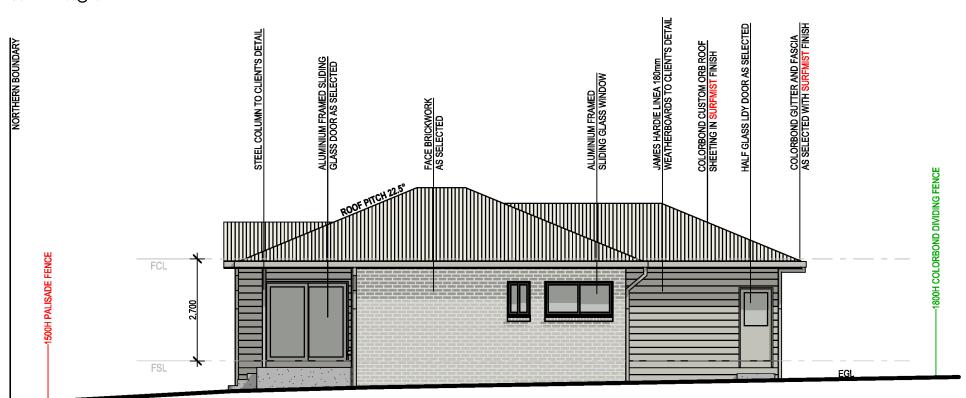

TALLED IN ACCORDANCE WITH
RESPOETALS A RELEVANT AUSTRUM STANDARDS.

TO BE READ IN CONJUNCTION WITH PLANS AND
CONSTRUCTION?

CONTION RAVIDED BY RELEVANT CONSULTANTS SUCH AS
ENERGY ASSESSORS ETC.

DOI TO SCALE DRAWINGS - USE FIGURED DIMENSIONS CNLY.

ANY FRORES & OMISSIONS TO BE VERIFIED WITH THE DESIGNER PRIOR TO COMMENCEMENT ON SITE.

EXISTING GROUND LEVEL FINISHED GROUND LEVEL FINISHED CEILING LEVEL FINISHED SLAB LEVEL REINFORCED CONCRETE ENGINEER

| Drawing Title:<br>ELEVATIONS (UNIT | 1)                |
|------------------------------------|-------------------|
| Status: DEVELOPMENT                | Scale: 1:100 @ A3 |
| ADDITION                           |                   |

Project No. APPLICATION Sheet No.:

22005\_2 WD15





#### **UNIT 1 - NORTHERN ELEVATION**

SCALE 1:100@A3



## **UNIT 1 - WESTERN ELEVATION**

SCALE 1:100@A3

|    | 7                                  |             |                                                                                            |                                                             |        |                        |       |           |
|----|------------------------------------|-------------|--------------------------------------------------------------------------------------------|-------------------------------------------------------------|--------|------------------------|-------|-----------|
| I  | AMENDMENT                          | DT CB       | DEVELOPMENT NOTES                                                                          |                                                             |