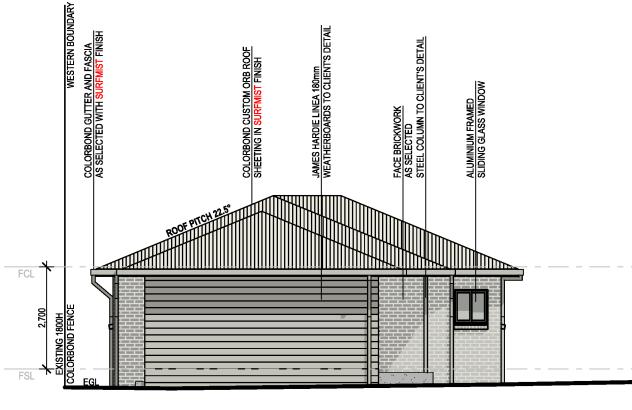

## **UNIT 1 - WESTERN ELEVATION**

SCALE 1:100@A3

|    | 7                                  |             |                                                                                            |                                                             |        |                        |       |           |
|----|------------------------------------|-------------|--------------------------------------------------------------------------------------------|-------------------------------------------------------------|--------|------------------------|-------|-----------|
| I  | AMENDMENT                          | DT CB       | DEVELOPMENT NOTES                                                                          |                                                             | LEGEND |                        |       | 7117      |
| 4  | ISSUED FOR CLIENT REVIEW & SIGNOFF | DN CD       | 1                                                                                          |                                                             |        |                        |       |           |
| 4  | ISSUED FOR CLIENT REVIEW & SIGNOFF |             |                                                                                            |                                                             | EGL    | EXISTING GROUND LEVEL  | 1.4   |           |
| 41 | ISSUED FOR DEVELOPMENT APPLICATION | DN SB       | BUILDING CODE OF AUSTRALIA & RELEVANT REFERENCED AUSTRALIAN STANDARDS.                     | REGISTERED SURVEYOR PRIOR TO CONSTRUCTION.                  |        |                        | 1.0   | 1 A 2 A A |
| Т  |                                    | $\neg \Box$ |                                                                                            | ALL UNDERGROUND SERVICES AND LOCATIONS ARE TO BE CONFIRMED  | FGL    | FINISHED GROUND LEVEL  | 1//   |           |
| _  |                                    |             | ALL WORKS DETAILED WITHIN THESE PLANS ARE TO BE CARRIED OUT BY A                           | A PRIOR TO ANY WORK BEING UNDERTAKEN.                       | FCL    | FINISHED CEILING LEVEL | II.   | 1 1       |
|    |                                    |             |                                                                                            | ALL SERVICE CONNECTION APPROVALS AND REQUIREMENTS ARE TO BE | FSL    | FINISHED SLAB LEVEL    | 16    |           |
|    |                                    |             | ALANE IS A OTHER DETAIL O A DELICITARE ALIGNOST ALL OTTANDADOS                             | OBTAINED AND CONFIRMED PRIOR TO ANY WORKS BEING UNDERTAKEN. | RC     | REINFORCED CONCRETE    | IL.   |           |
|    |                                    |             |                                                                                            | WORKS ARE NOT TO BE UNDERTAKEN UNLESS PLANS ARE MARKED      | ENG.   |                        | IN IN | PROL      |
|    |                                    |             |                                                                                            | 'CONSTRUCTION'.                                             | ENG.   | ENGINEER               |       | A CAR DIE |
|    |                                    |             | DOCUMENTATION PROVIDED BY RELEVANT CONSULTANTS SUCH AS<br>ENGINEERS, ENERGY ASSESSORS ETC. | DO NOT SCALE DRAWINGS - USE FIGURED DIMENSIONS ONLY.        |        |                        | 1 '   |           |
|    |                                    |             |                                                                                            |                                                             | _      |                        |       |           |