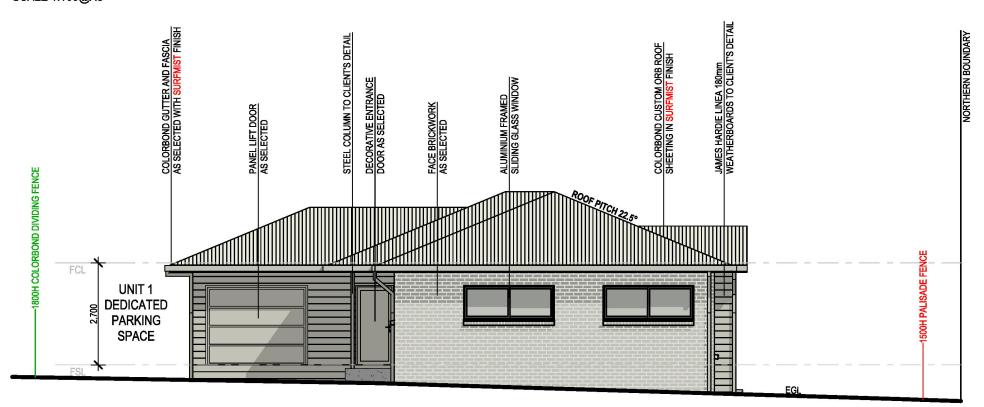

# MEDIUM DENSITY RESIDENTIAL

4 GIDLEY STREET, WEST TAMWORTH NSW 2340













#### **UNIT 1 - SOUTHERN ELEVATION**

SCALE 1:100@A3



#### **UNIT 1 - EASTERN ELEVATION**

LEGEND

EGL FGL FCL FSL RC ENG.

SCALE 1:100@A3

# MEDIUM DENSITY RESIDENTIAL 4 GIDLEY STREET TAMWORTH NSW 2340

| 1 | TRC NOTES                                                                                                              |  |  |  |  |  |
|---|------------------------------------------------------------------------------------------------------------------------|--|--|--|--|--|
|   | ITIONAL UNDERFLOOR DRAINAGE PIPES TO ENABLE THE CONNECTIO<br>AN EXTERNAL GREYWATER REUSE DEVICE TO BE INSTALLED DURING |  |  |  |  |  |
| 1 | CONSTRUCTION                                                                                                           |  |  |  |  |  |

| , | DATE     | AMENDMENT                          | DT | CB | DEVELOPMENT NOT