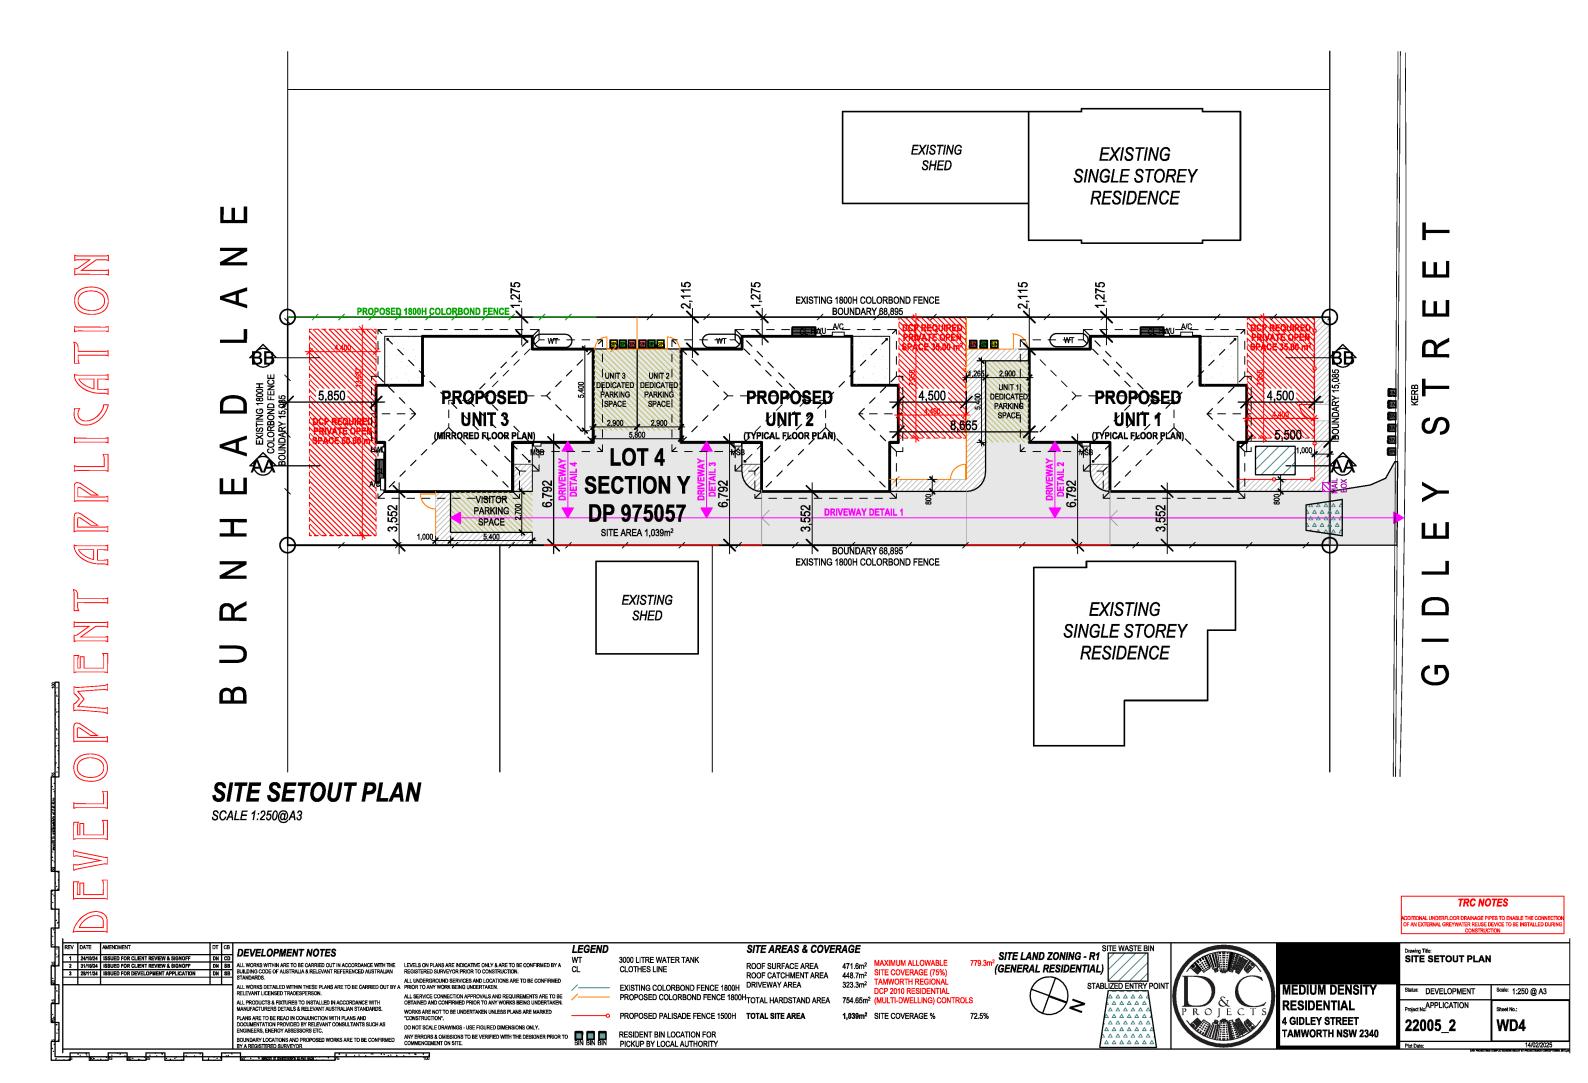

# MEDIUM DENSITY RESIDENTIAL

4 GIDLEY STREET, WEST TAMWORTH NSW 2340













#### **UNIT 1 - SOUTHERN ELEVATION**

SCALE 1:100@A3



#### **UNIT 1 - EASTERN ELEVATION**

LEGEND

EGL FGL FCL FSL RC ENG.

SCALE 1:100@A3

# MEDIUM DENSITY RESIDENTIAL 4 GIDLEY STREET TAMWORTH NSW 2340

| 1 | TRC NOTES                                                                                                              |  |  |  |  |  |
|---|------------------------------------------------------------------------------------------------------------------------|--|--|--|--|--|
|   | ITIONAL UNDERFLOOR DRAINAGE PIPES TO ENABLE THE CONNECTIO<br>AN EXTERNAL GREYWATER REUSE DEVICE TO BE INSTALLED DURING |  |  |  |  |  |
| 1 | CONSTRUCTION                                                                                                           |  |  |  |  |  |

| , | DATE     |