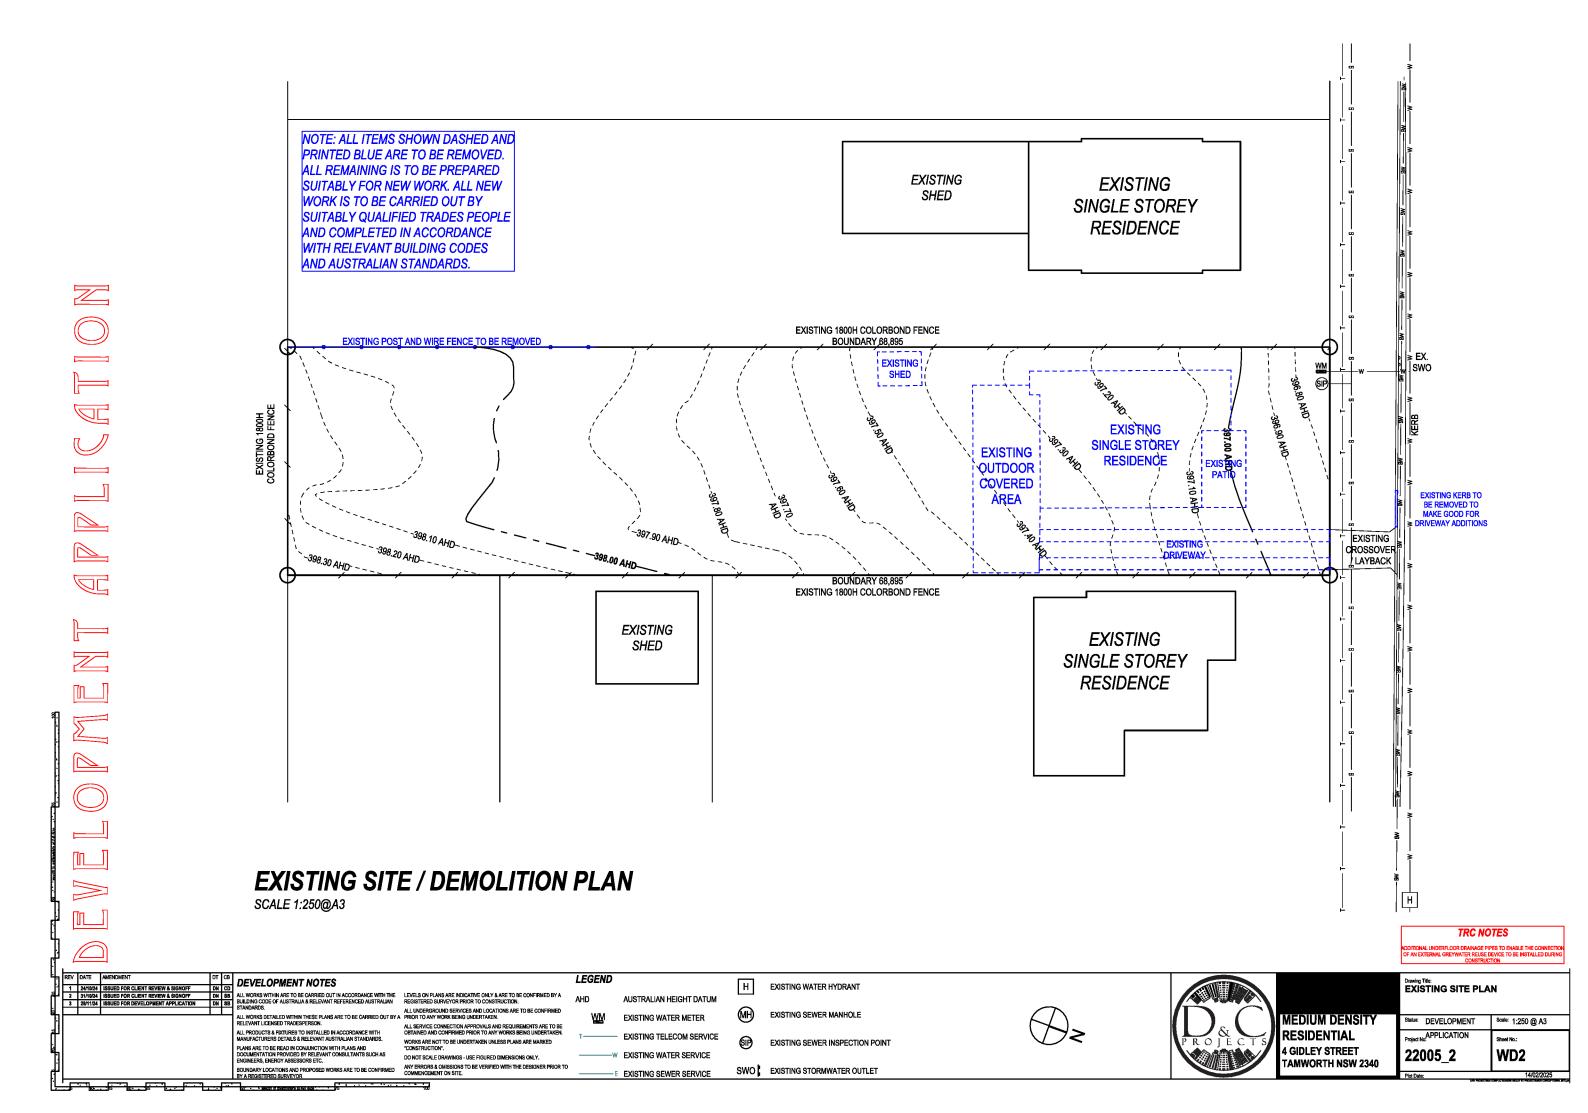

# MEDIUM DENSITY RESIDENTIAL

4 GIDLEY STREET, WEST TAMWORTH NSW 2340













#### **UNIT 1 - SOUTHERN ELEVATION**

SCALE 1:100@A3



#### **UNIT 1 - EASTERN ELEVATION**

LEGEND

EGL FGL FCL FSL RC ENG.

SCALE 1:100@A3

# MEDIUM DENSITY RESIDENTIAL 4 GIDLEY STREET TAMWORTH NSW 2340

| 1 | TRC NOTES                                                                                                              |  |  |  |  |  |
|---|------------------------------------------------------------------------------------------------------------------------|--|--|--|--|--|
|   | ITIONAL UNDERFLOOR DRAINAGE PIPES TO ENABLE THE CONNECTIO<br>AN EXTERNAL GREYWATER REUSE DEVICE TO BE INSTALLED DURING |  |  |  |  |  |
| 1 | CONSTRUCTION                                                                                                           |  |  |  |  |  |

| , | DATE