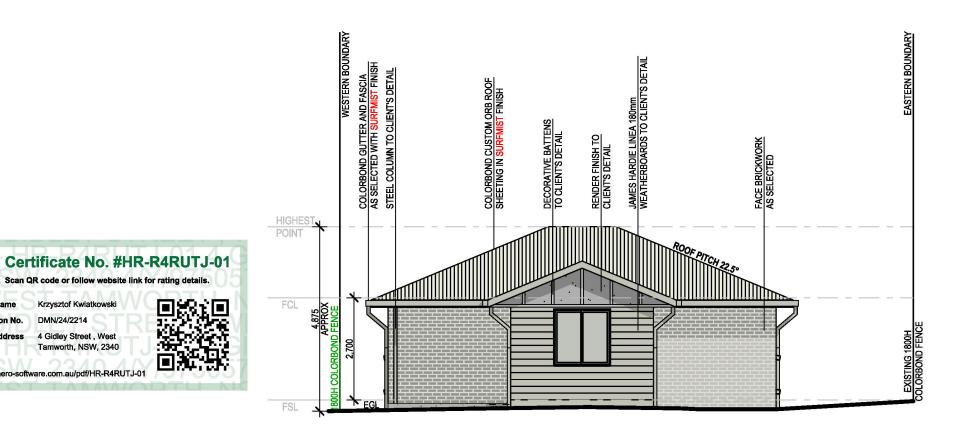

|    | PLAN<br>DOC  |

OPMENT APPL

**EVELOPMENT NOTES** 

NS ARE TO BE READ IN CONJUNCTION WITH PLANS AND UMENTATION PROVIDED BY RELEVANT CONSULTANTS SUCH AS INEERS, ENERGY ASSESSORS ETC.

LEVELS ON PLANS ARE INDICATIVE ONLY & ARE TO BE CONFIRMED BY A REGISTERED SURVEYOR PRIOR TO CONSTRUCTION. ALL UNDERGROUND SERVICES AND LOCATIONS ARE TO BE CONFIRMED PRIOR TO ANY WORK BEING UNDERTAKEN.

DO NOT SCALE DRAW ANY ERRORS & OMISSIONS TO BE VERIFIED WITH THE DESIGNER PRIOR TO COMMENCEMENT ON SITE.

LEGEND

EXISTING GROUND LEVEL FINISHED GROUND LEVEL FINISHED CEILING LEVEL FINISHED SLAB LEVEL REINFORCED CONCRETE



MEDIUM DENSITY RESIDENTIAL 4 GIDLEY STREET TAMWORTH NSW 2340 Drawing Title: ELEVATIONS (UNIT 2)

Status: DEVELOPMENT Scale: 1:100 @ A3 Project No. APPLICATION

22005 2 **WD18** 





#### **UNIT 3 - NORTHERN ELEVATION**



#### **UNIT 3 - WESTERN ELEVATION**

SCALE 1:100@A3

| L   |          | 4                                  |    |    |            |
|-----|----------|------------------------------------|----|----|------------|
| REV | DATE     | AMENDMENT                          | DT | CB | DI         |
| 1   | 24/10/24 | ISSUED FOR CLIENT REVIEW & SIGNOFF | DN | CD | D          |
| 2   | 31/10/24 | ISSUED FOR CLIENT REVIEW & SIGNOFF | DN | 8B | ALL        |
| 3   | 28/11/24 | ISSUED FOR DEVELOPMENT APPLICATION | DN | SB | BUIL       |
|     |          |                                    |    |    |            |
|     |          |                                    |    |    | REL        |
|     |          |                                    |    |    | ALL<br>