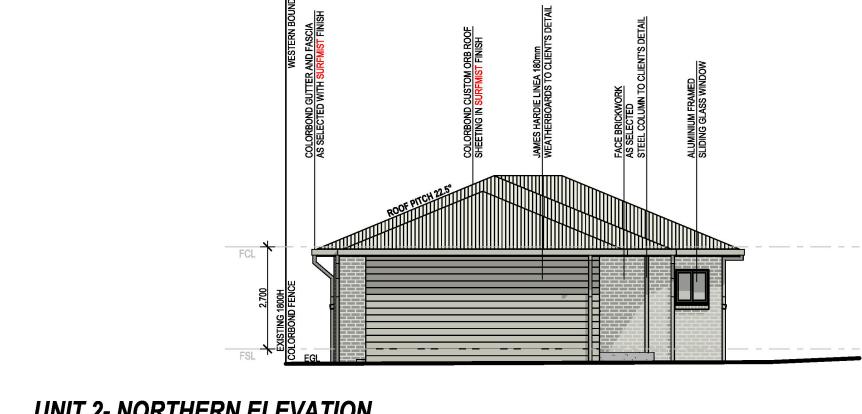

D SURVEYOR PRIOR TO CONSTRUCTION.

DO NOT SCALE DRAW ANY ERRORS & OMISSIONS TO BE VERIFIED WITH THE DESIGNER PRIOR TO COMMENCEMENT ON SITE.

ALL UNDERGROUND SERVICES AND LOCATIONS ARE TO BE CONFIRMED PRIOR TO ANY WORK BEING UNDERTAKEN.

EXISTING GROUND LEVEL FINISHED GROUND LEVEL FINISHED CEILING LEVEL REINFORCED CONCRETE

LEGEND



|                | Drawing Title: ELEVATIONS (UNIT 2) |
|----------------|------------------------------------|
|                | ELEVATIONS (ONT 2)                 |
| EDILIM DENOITY |                                    |

MEDIUM DENSITY RESIDENTIAL 4 GIDLEY STREET TAMWORTH NSW 2340

|            | DEVELOPMENT | Scale: 1:100 @ A3 |
|------------|-------------|-------------------|
| Project No | APPLICATION | Sheet No.:        |

**TRC NOTES** 

22005 2 WD17





#### **UNIT 2- NORTHERN ELEVATION**

SCALE 1:100@A3



#### **UNIT 2 - WESTERN ELEVATION**

SCALE 1:100@A3

| T | TRC NOTES                                                                                                                                     |
|---|-----------------------------------------------------------------------------------------------------------------------------------------------|
|   | ADDITIONAL UNDERFLOOR DRAINAGE PIPES TO ENABLE THE CONNECTION<br>OF AN EXTERNAL GREYWATER REUSE DEVICE TO BE INSTALLED DURING<br>CONSTRUCTION |

| ı |     |          |                                    |    |    |              |
|---|-----|----------|------------------------------------|----|----|--------------|
| h | REV | DATE     | AMENDMENT                          | DT | СВ