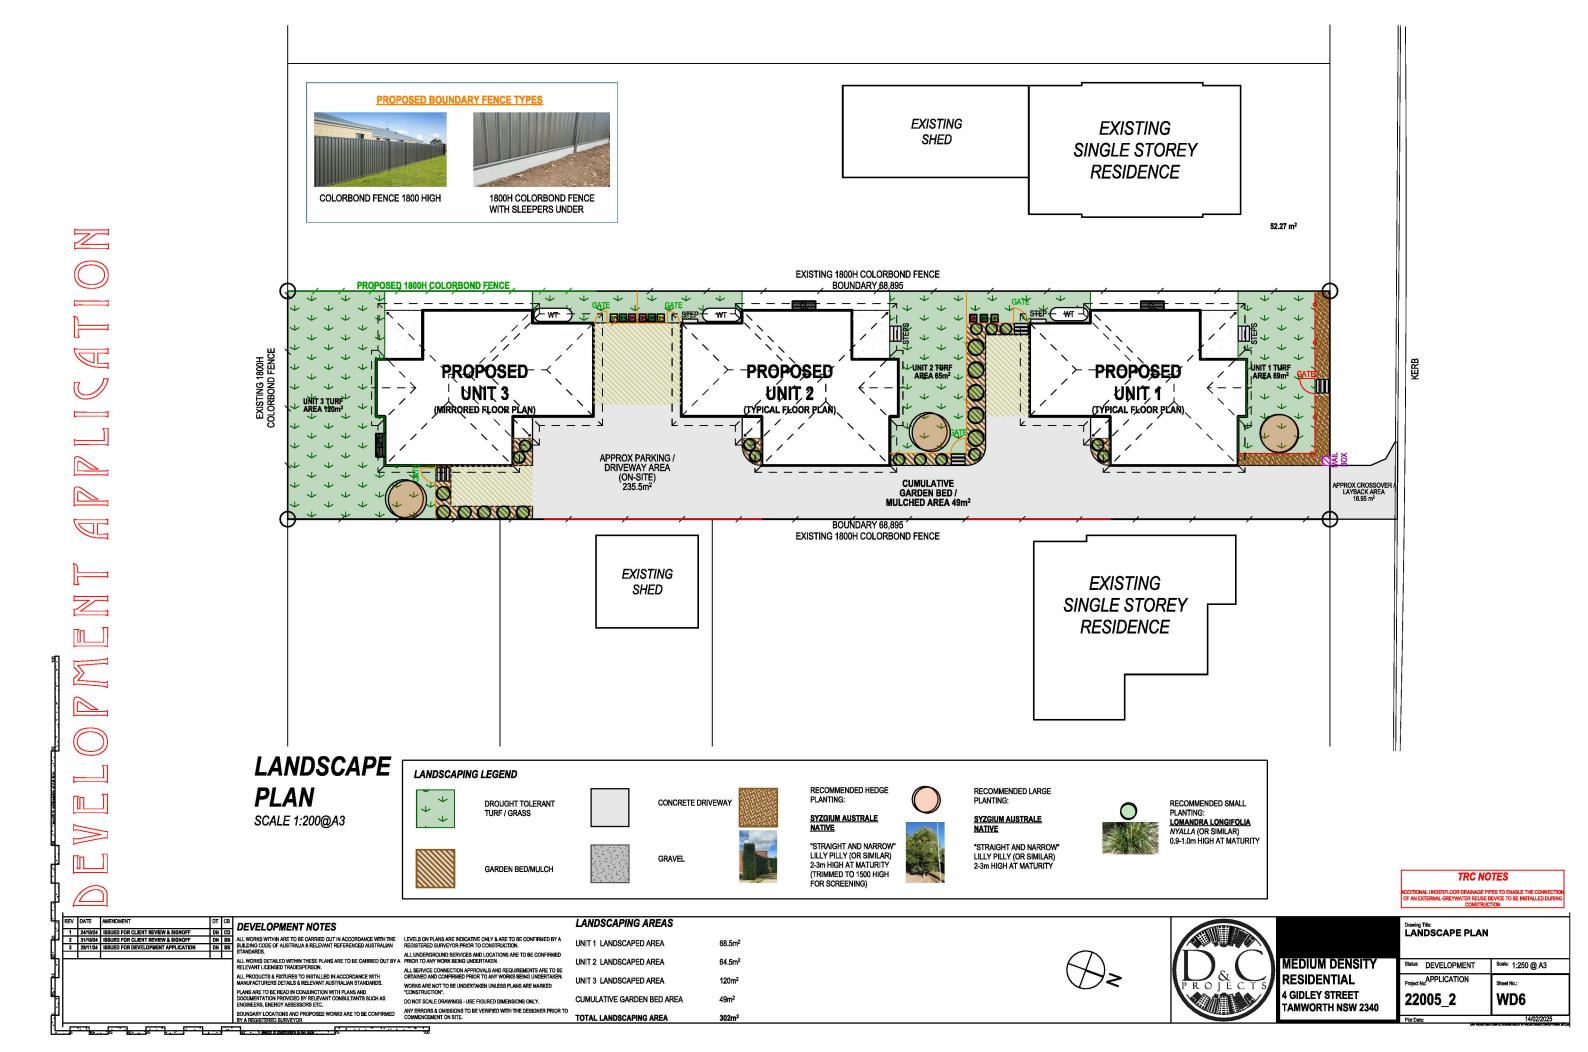

# MEDIUM DENSITY RESIDENTIAL

4 GIDLEY STREET, WEST TAMWORTH NSW 2340

# MEDIUM DENSITY RESIDENTIAL 4 GIDLEY STREET TAMWORTH NSW 2340

| 1 | TRC NOTES                                                                                                              |  |  |  |  |  |
|---|------------------------------------------------------------------------------------------------------------------------|--|--|--|--|--|
|   | ITIONAL UNDERFLOOR DRAINAGE PIPES TO ENABLE THE CONNECTIO<br>AN EXTERNAL GREYWATER REUSE DEVICE TO BE INSTALLED DURING |  |  |  |  |  |
| 1 | CONSTRUCTION                                                                                                           |  |  |  |  |  |

| , | DATE     | AMENDMENT                          | DT | CB | DEVELOPMENT NOTES                                                |                                                             |
|---|----------|------------------------------------|----|----|------------------------------------------------------------------|-------------------------------------------------------------|
|   | 24/10/24 | ISSUED FOR CLIENT REVIEW & SIGNOFF | DN | CD | DEVELOR MENT NOTES                                               |                                                             |
|   | 31/10/24 | ISSUED FOR CLIENT REVIEW & SIGNOFF | DN | 8B | ALL WORKS WITHIN ARE TO BE CARRIED OUT IN ACCORDANCE WITH THE    | LEVELS ON PLANS ARE INDICATIVE ONLY & ARE TO BE CONFIRMED B |
|   | 28/11/24 | ISSUED FOR DEVELOPMENT APPLICATION | DN | SB |                                                                  | REGISTERED SURVEYOR PRIOR TO CONSTRUCTION.                  |
|   |          |                                    | П  | П  | STANDARDS.                                                       | ALL UNDERGROUND SERVICES AND LOCATIONS ARE TO BE CONFIRM    |
|   |          |                                    |    |    | ALL WORKS DETAILED WITHIN THESE PLANS ARE TO BE CARRIED OUT BY A | PRIOR TO ANY WORK BEING UNDERTAKEN.                         |
|   |          |                                    |    |    | RELEVANT LICENSED TRADESPERSON.                                  | ALL SERVICE CONNECTION APPROVALS AND REQUIREMENTS ARE TO    |
|   |          |                                    |    |    | ALL PRODUCTS & FIXTURES TO INSTALLED IN ACCORDANCE WITH          | OBTAINED AND CONFIRMED PRIOR TO ANY WORKS BEING UNDERTAIN   |
|   |          |                                    |    |    | MANUFACTURERS DETAILS & RELEVANT AUSTRALIAN STANDARDS.           | WORKS ARE NOT TO BE UNDERTAKEN UNLESS PLANS ARE MARKED.     |
|   |          |                                    |    |    | PLANS ARE TO BE READ IN CONJUNCTION WITH PLANS AND               | 'CONSTRUCTION'.                                             |
|   |          |                                    |    |    |                                                                  |                                                             |

TRIS A FROTRIES TO INSTALLED IN ACCORDANCE WITH
RESPOETALS A RELEVANT AUSTRUM STANDARDS.

TO BE READ IN CONJUNCTION WITH PLANS AND
CONSTRUCTION?

CONTION RAVIDED BY RELEVANT CONSULTANTS SUCH AS
ENERGY ASSESSORS ETC.

DOI TO SCALE DRAWINGS - USE FIGURED DIMENSIONS CNLY.

ANY FRORES & OMISSIONS TO BE VERIFIED WITH THE DESIGNER PRIOR TO COMMENCEMENT ON SITE.

EXISTING GROUND LEVEL FINISHED GROUND LEVEL FINISHED CEILING LEVEL FINISHED SLAB LEVEL REINFORCED CONCRETE ENGINEER