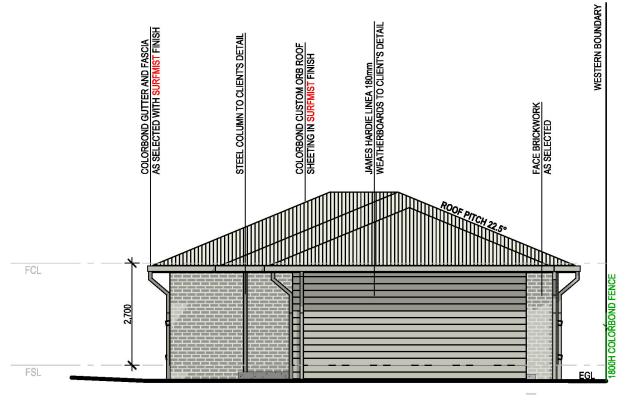

#### **UNIT 3 - WESTERN ELEVATION**

SCALE 1:100@A3

| L   |          | 4                                  |    |    |            |
|-----|----------|------------------------------------|----|----|------------|
| REV | DATE     | AMENDMENT                          | DT | CB | DI         |
| 1   | 24/10/24 | ISSUED FOR CLIENT REVIEW & SIGNOFF | DN | CD | D          |
| 2   | 31/10/24 | ISSUED FOR CLIENT REVIEW & SIGNOFF | DN | 8B | ALL        |
| 3   | 28/11/24 | ISSUED FOR DEVELOPMENT APPLICATION | DN | SB | BUIL       |
|     |          |                                    |    |    |            |
|     |          |                                    |    |    | REL        |
|     |          |                                    |    |    | ALL<br>MAN |
|     |          |                                    |    |    | PIA        |