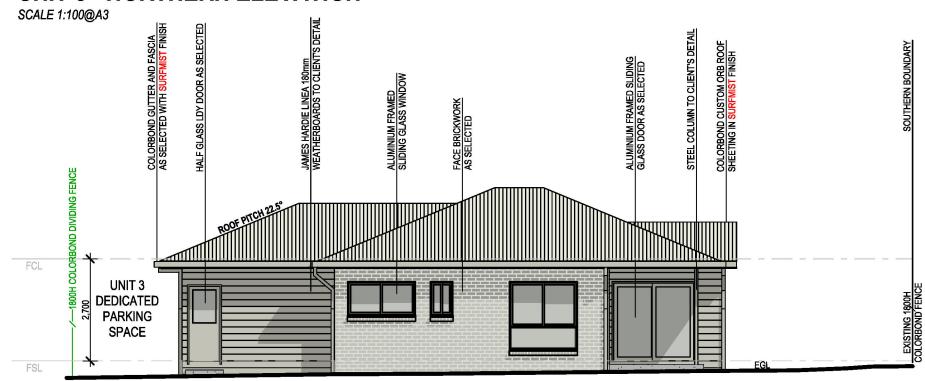

*EVELOPMENT NOTES** 

NS ARE TO BE READ IN CONJUNCTION WITH PLANS AND UMENTATION PROVIDED BY RELEVANT CONSULTANTS SUCH AS INEERS, ENERGY ASSESSORS ETC.

LEVELS ON PLANS ARE INDICATIVE ONLY & ARE TO BE CONFIRMED BY A REGISTERED SURVEYOR PRIOR TO CONSTRUCTION. ALL UNDERGROUND SERVICES AND LOCATIONS ARE TO BE CONFIRMED PRIOR TO ANY WORK BEING UNDERTAKEN.

DO NOT SCALE DRAW ANY ERRORS & OMISSIONS TO BE VERIFIED WITH THE DESIGNER PRIOR TO COMMENCEMENT ON SITE.

LEGEND

EXISTING GROUND LEVEL FINISHED GROUND LEVEL FINISHED CEILING LEVEL FINISHED SLAB LEVEL REINFORCED CONCRETE



MEDIUM DENSITY RESIDENTIAL 4 GIDLEY STREET TAMWORTH NSW 2340 Drawing Title: ELEVATIONS (UNIT 2)

Status: DEVELOPMENT Scale: 1:100 @ A3 Project No. APPLICATION

22005 2 **WD18** 





#### **UNIT 3 - NORTHERN ELEVATION**



#### **UNIT 3 - WESTERN ELEVATION**

SCALE 1:100@A3

| L   |          | 4                                  |    |    |            |
|-----|----------|------------------------------------|----|----|------------|
| REV | DATE     | AMENDMENT                          | DT | CB | DI         |
| 1   | 24/10/24 | ISSUED FOR CLIENT REVIEW & SIGNOFF | DN | CD | D          |
| 2   | 31/10/24 | ISSUED FOR CLIENT REVIEW & SIGNOFF | DN | 8B | ALL        |
| 3   | 28/11/24 | ISSUED FOR DEVELOPMENT APPLICATION | DN | SB | BUIL       |
|     |          |                                    |    |    |            |
|     |          |                                    |    |    | REL        |
|     |          |                                    |    |    | ALL<br>MAN |
|     |          |